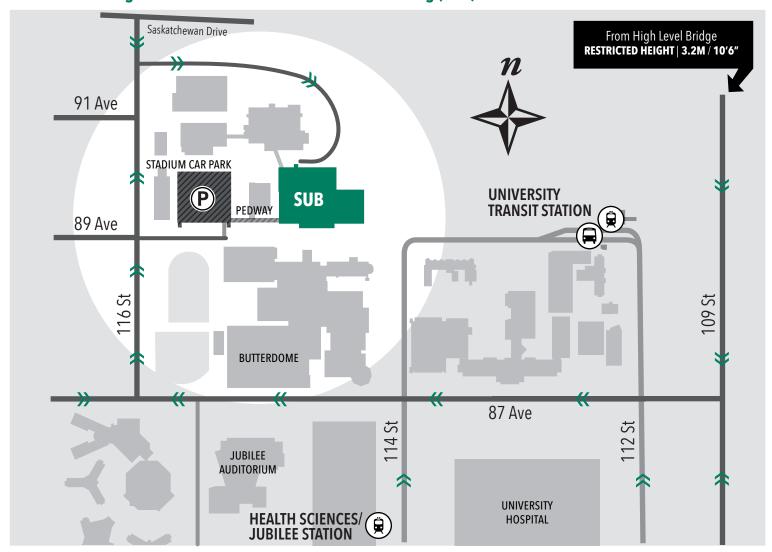

# LOADING DIRECTIONS FOR DINWOODIE LOUNGE

### Dinwoodie Lounge is located in the Students' Union Builidng (SUB) at the U of A

### **Students' Union Building Detail**