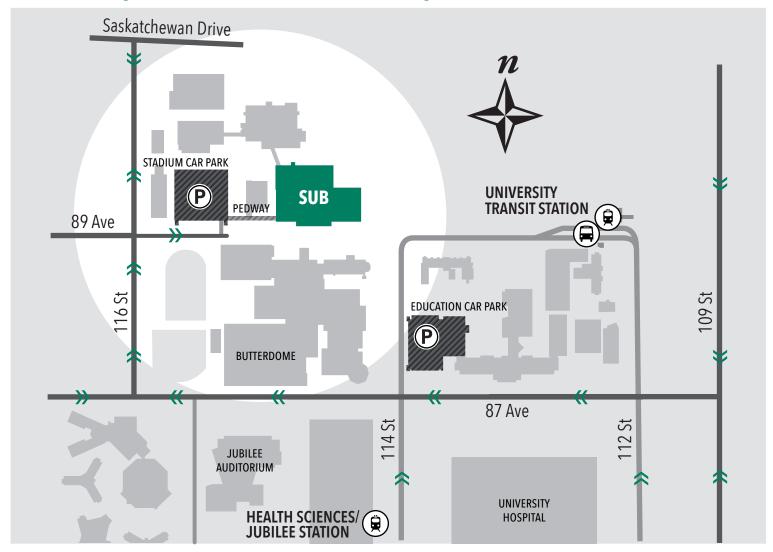

# Dinwoodie Lounge is located in the Students' Union Builidng (SUB) at the U of A

# **Students' Union Building Detail**

#### **CONTACT NUMBERS**

**Parking Services** www.parking.ualberta.ca

#### **Venue Information**