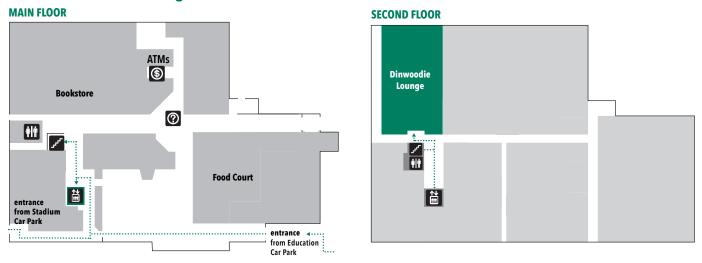

### Dinwoodie Lounge is located in the Students' Union Builidng (SUB) at the U of A

### **Students' Union Building Detail**

#### **SECOND FLOOR**

# Dinwoodie Lounge is located in the Students' Union Builidng (SUB) at the U of A

# **Students' Union Building Detail**