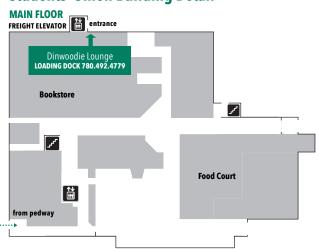

# LOADING DIRECTIONS FOR DINWOODIE LOUNGE



### Dinwoodie Lounge is located in the Students' Union Builidng (SUB) at the U of A



### **Students' Union Building Detail**



#### **SECOND FLOOR**



#### **Contact Numbers**

Michael Kokich

Senior Operations Manager Venues 780.492.4764 | michael@horowitztheatre.com 780.492.4764 | kristen@horowitztheatre.com

#### Kristen Ostrowski

Senior Operations Manager Client Services

#### **Dennis Franz**

**Technical Director** 780.492.4779 | dennis@horowitztheatre.com



# Dinwoodie Lounge is located in the Students' Union Builidng (SUB) at the U of A



# **Students' Union Building Detail**



#### **CONTACT NUMBERS**

**Parking Services** www.parking.ualberta.ca

#### **Venue Information**